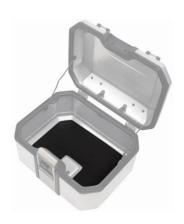

#### **Features**

X49,5 Y41,8 Z32,2 (cm)

| Design                           | Aerodynamic and integrated structural design elements: Full aluminum body with stamped logo.           |
|----------------------------------|--------------------------------------------------------------------------------------------------------|
| EU Made                          | Designed, engineered and manufactured in Barcelona.                                                    |
| Easy to use                      | Quickly open, close, lock, place and remove with one hand.                                             |
| Integrated handle                | Hidden when not in use and practical for carrying.                                                     |
| Double locking system (patented) | AISI 304 Stainless steel locking system. Keeps your belongings safe and your case secure to your bike. |
| Extra load                       | External tiedown hooks for extra load and Inner mat for protecting gear.                               |
| Interior finish                  | Interior soft-foam base included for extra gear protection.                                            |
| Waterproof                       | Protects the interior compartment from even the most extreme weather.                                  |

## **Technical specifications**

| Capacity       | 1 trail helmet or 1 full face and 1 jet helmet.                                                                                            |
|----------------|--------------------------------------------------------------------------------------------------------------------------------------------|
| Material       | Forged aluminum alloy, stronger and lighter material which allows a reduced cross section of 1,2mm. AISI 304 grade stainless steel hinges. |
| Mounting plate | 2 options (Sold separately), Standard SHAD plate (from 2019), or universal aluminium plate.                                                |
| Optional acc:  | Inner bag (expandable) and 2 piece backrest.                                                                                               |