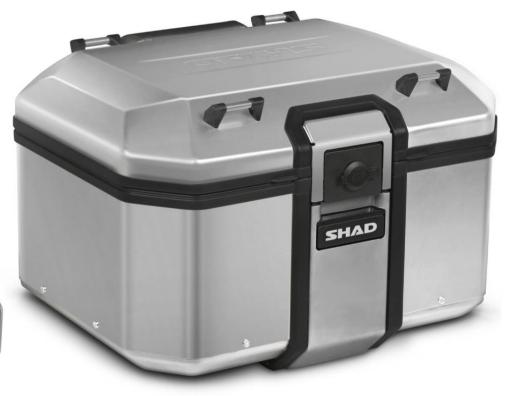

**77848**Ref: D0TR48100

Optional Accessories
D0RI75 X0IB47

#### **Features**

X49,5 Y41,8 Z32,2 (cm)

| Design                           | Aerodynamic and integrated structural design elements: Full aluminum body with stamped logo.           |
|----------------------------------|--------------------------------------------------------------------------------------------------------|
| EU Made                          | Designed, engineered and manufactured in Barcelona.                                                    |
| Easy to use                      | Quickly open, close, lock, place and remove with one hand.                                             |
| Integrated handle                | Hidden when not in use and practical for carrying.                                                     |
| Double locking system (patented) | AISI 304 Stainless steel locking system. Keeps your belongings safe and your case secure to your bike. |
| Extra load                       | External tiedown hooks for extra load and Inner mat for protecting gear.                               |
| Interior finish                  | Interior soft-foam base included for extra gear protection.                                            |
| Waterproof                       | Protects the interior compartment from even the most extreme weather.                                  |

## **Technical specifications**

| Capacity       | 1 trail helmet or 1 full face and 1 jet helmet.                                                                                            |
|----------------|--------------------------------------------------------------------------------------------------------------------------------------------|
| Material       | Forged aluminum alloy, stronger and lighter material which allows a reduced cross section of 1,2mm. AISI 304 grade stainless steel hinges. |
| Mounting plate | 2 options (Sold separately), Standard SHAD plate (from 2019), or universal aluminium plate.                                                |
| Optional acc:  | Inner bag (expandable) and 2 piece backrest.                                                                                               |