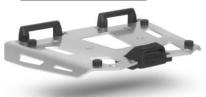

## **Technical specifications**

| Capacity       | 1 trail helmet or 1 full face and 1 jet helmet.                                                                                            |
|----------------|--------------------------------------------------------------------------------------------------------------------------------------------|
| Material       | Forged aluminum alloy, stronger and lighter material which allows a reduced cross section of 1,2mm. AISI 304 grade stainless steel hinges. |
| Mounting plate | 2 options (Sold separately), Standard SHAD plate (from 2019), or universal aluminium plate.                                                |
| Optional acc:  | Inner bag (expandable) and 2 piece backrest.                                                                                               |

### REQUIRED TR48 TR37

**Aluminium plate** D1BTRPA

**Standard plate** D1B481PA