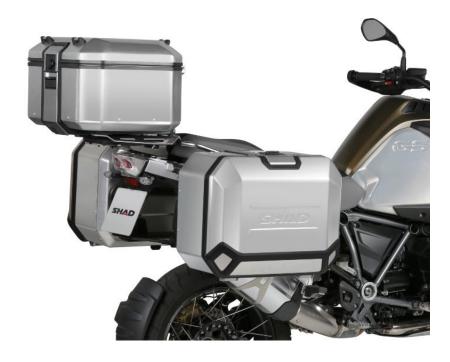

### REQUIRED TR48 TR37

**Aluminium plate** D1BTRPA

**Standard plate** D1B481PA